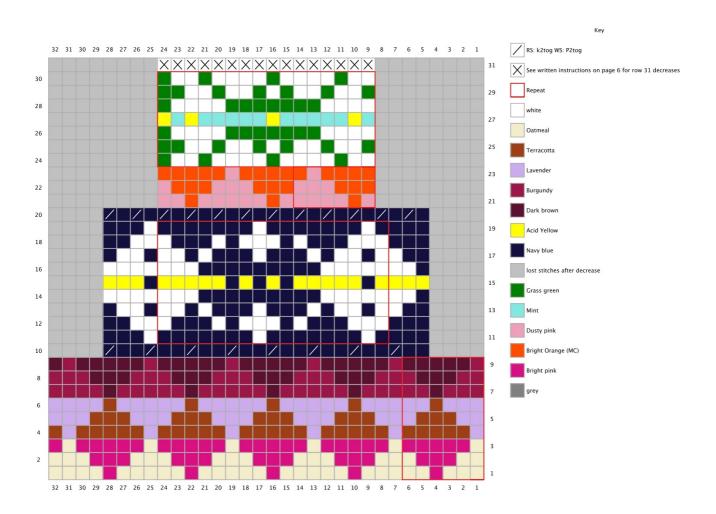

## Noomi Yoke Extension

Traditional Fair isle designs are given a modern boost of colour

A slightly more boyish version of the "Noomi" Cardigan; the "Naughton" yoke has the same base pattern, but the colours have been inversed (so that MC becomes CC and vice versa). This yoke uses larger-scale Fair isle motifs with a mix of pinks and navy, as well as mint and grass green, and flashes of mimosa yellow. This extension includes yoke charts only, so you will still need to use your original Noomi Cardigan pattern for the main instructions. Please also note that these yoke motifs do not meet in the middle, so, while fairly even, they are not perfectly continuous, this doesn't matter as the steek will be cut for a cardigan anyway.

For the short rows, use white.