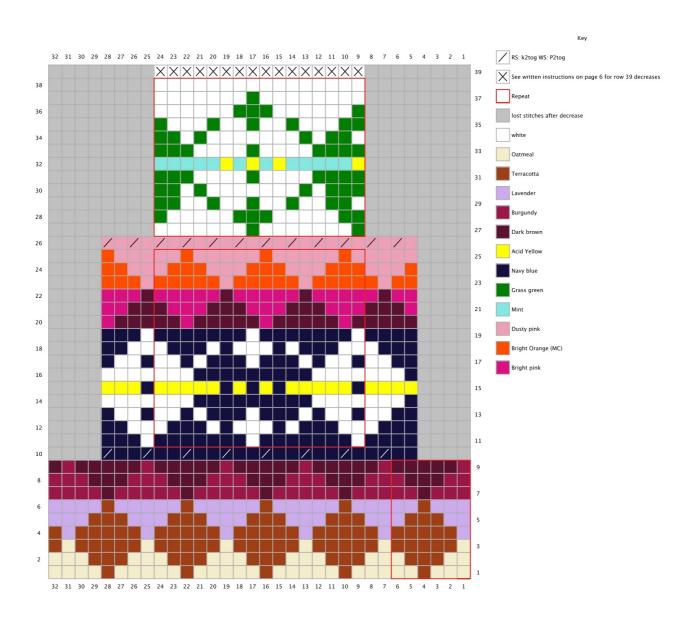

## Noomi Yoke Extension

Traditional Fair isle designs are given a modern boost of colour

A slightly more boyish version of the "Noomi" Cardigan; the "Naughton" yoke has the same base pattern, but the colours have been inversed (so that MC becomes CC and vice versa). This yoke uses larger-scale Fair isle motifs with a mix of pinks and navy, as well as mint and grass green, and flashes of mimosa yellow. This extension includes yoke charts only, so you will still need to use your original Noomi Cardigan pattern for the main instructions. Please also note that these yoke motifs do not meet in the middle, so, while fairly even, they are not perfectly continuous, this doesn't matter as the steek will be cut for a cardigan anyway.