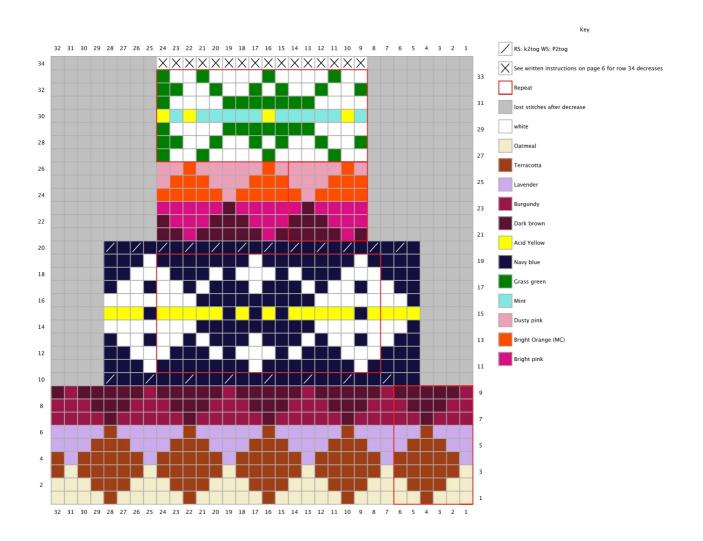

## Noomi Yoke Extension

Traditional Fair isle designs are given a modern boost of colour

A slightly more boyish version of the "Noomi" Cardigan; the "Naughton" yoke has the same base pattern, but the colours have been inversed (so that MC becomes CC and vice versa). This yoke uses larger-scale Fair isle motifs with a mix of pinks and navy, as well as mint and grass green, and flashes of mimosa yellow. This extension includes yoke charts only, so you will still need to use your original Noomi Cardigan pattern for the main instructions. Please also note that these yoke motifs do not meet in the middle, so, while fairly even, they are not perfectly continuous, this doesn't matter as the steek will be cut for a cardigan anyway.

For the short rows, use white.