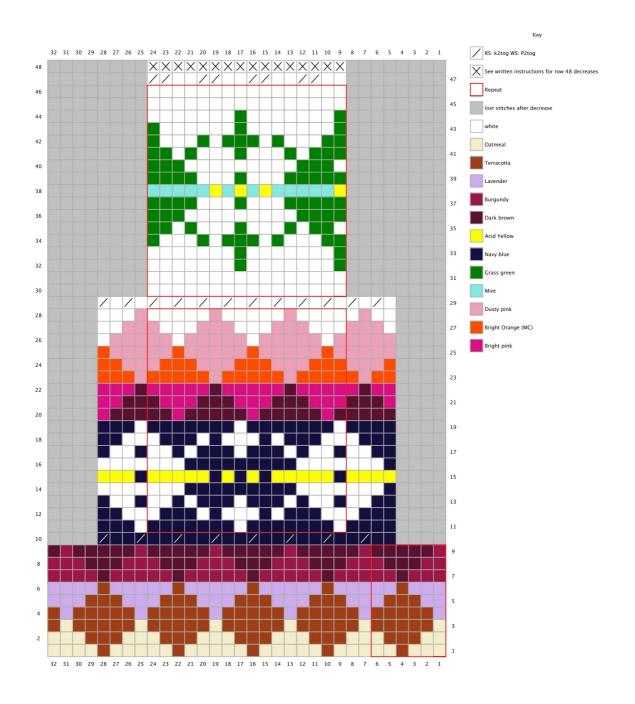

## Noomi Yoke Extension

Traditional Fair isle designs are given a modern boost of colour

A slightly more boyish version of the "Noomi" Cardigan; the "Naughton" yoke has the same base pattern, but the colours have been inversed (so that MC becomes CC and vice versa). This yoke uses larger-scale Fair isle motifs with a mix of pinks and navy, as well as mint and grass green, and flashes of mimosa yellow. This extension includes yoke charts only, so you will still need to use your original Noomi Cardigan pattern for the main instructions. Please also note that these yoke motifs do not meet in the middle, so, while fairly even, they are not perfectly continuous, this doesn't matter as the steek will be cut for a cardigan anyway.