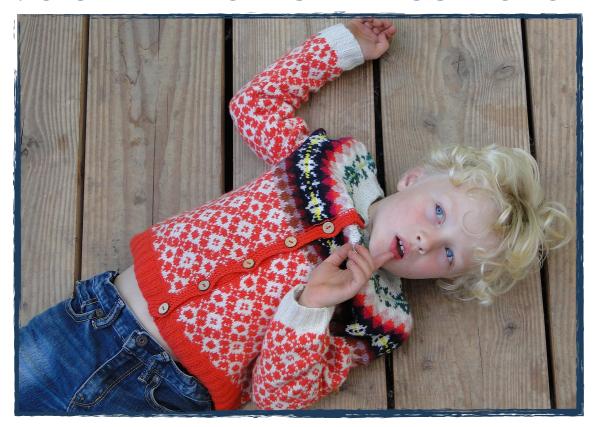

## Noomi Yoke Extension

Traditional Fair isle designs are given a modern boost of colour

A slightly more boyish version of the "Noomi" Cardigan; the "Naughton" yoke has the same base pattern, but the colours have been inversed (so that MC becomes CC and vice versa). This yoke uses larger-scale Fair isle motifs with a mix of pinks and navy, as well as mint and grass green, and flashes of mimosa yellow. This extension includes yoke charts only, so you will still need to use your original Noomi Cardigan pattern for the main instructions. Please also note that these yoke motifs do not meet in the middle, so, while fairly even, they are not perfectly continuous, this doesn't matter as the steek will be cut for a cardigan anyway.