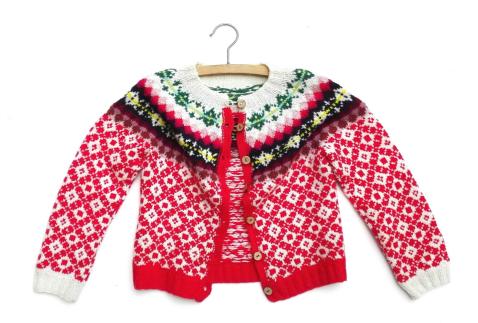

## Noomi Yoke Extension

Traditional Fair isle designs are given a modern boost of colour

A slightly more boyish version of the "Noomi" Cardigan; the "Naughton" yoke has the same base pattern, but the colours have been inversed (so that MC becomes CC and vice versa). This yoke uses larger-scale Fair isle motifs with a mix of pinks and navy, as well as mint and grass green, and flashes of mimosa yellow. This extension includes yoke charts only, so you will still need to use your original Noomi Cardigan pattern for the main instructions. Please also note that these yoke motifs do not meet in the middle, so, while fairly even, they are not perfectly continuous, this doesn't matter as the steek will be cut for a cardigan anyway.