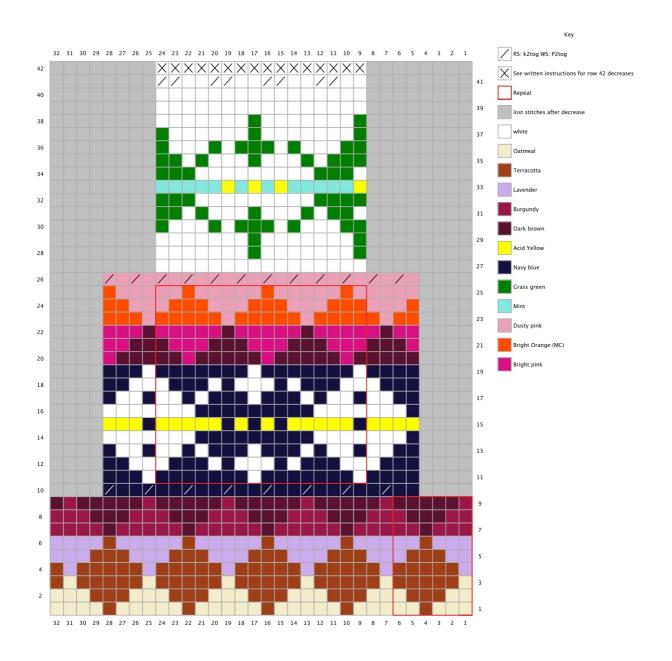

## Noomi Yoke Extension

Traditional Fair isle designs are given a modern boost of colour

A slightly more boyish version of the "Noomi" Cardigan; the "Naughton" yoke has the same base pattern, but the colours have been inversed (so that MC becomes CC and vice versa). This yoke uses larger-scale Fair isle motifs with a mix of pinks and navy, as well as mint and grass green, and flashes of mimosa yellow. This extension includes yoke charts only, so you will still need to use your original Noomi Cardigan pattern for the main instructions. Please also note that these yoke motifs do not meet in the middle, so, while fairly even, they are not perfectly continuous, this doesn't matter as the steek will be cut for a cardigan anyway.